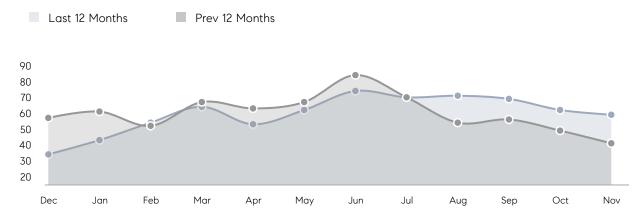

| AVERAGE SOLD PRICE | \$1,136,057 | \$1,129,427 | 1%       |
|                | # OF CONTRACTS     | 17          | 27          | -37%     |
|                | NEW LISTINGS       | 15          | 13          | 15%      |
| Condo/Co-op/TH | AVERAGE DOM        | 19          | 20          | - 5%     |
|                | % OF ASKING PRICE  | 106%        | 104%        |          |
|                | AVERAGE SOLD PRICE | \$317,667   | \$423,347   | -25%     |
|                | # OF CONTRACTS     | 3           | 7           | -57%     |
|                | NEW LISTINGS       | 3           | 9           | -67%     |
|                |                    |             |             |          |

# Compass New Jersey Monthly Market Insights

# Montclair

### NOVEMBER 2022

### Monthly Inventory





# Contracts By Price Range

## Listings By Price Range



COMPASS

 $\sim$   $\sim$   $\sim$   $\sim$   $\sim$ / / / / / / / //// | | | | | / ------

Compass makes no representations or warranties, express or implied, with respect to future market conditions or prices of residential product at the time the subject property or any competitive property is complete and ready for occupancy or with respect to any report, study, finding, recommendation or other information provided by Compass herein. Moreover, no warranty, express or implied, is made or should be assumed regarding the accuracy, adequacy, completeness, legality, reliability, merchantability or fitness for a particular purpose of any information, in part or whole, contained herein. All material is presented with the understand