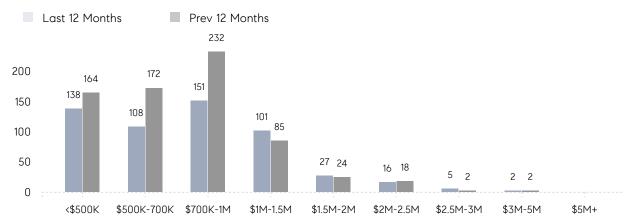

| AVERAGE SOLD PRICE | \$1,136,057 | \$1,129,427 | 1%       |
|                | # OF CONTRACTS     | 17          | 27          | -37%     |
|                | NEW LISTINGS       | 15          | 13          | 15%      |
| Condo/Co-op/TH | AVERAGE DOM        | 19          | 20          | - 5%     |
|                | % OF ASKING PRICE  | 106%        | 104%        |          |
|                | AVERAGE SOLD PRICE | \$317,667   | \$423,347   | -25%     |
|                | # OF CONTRACTS     | 3           | 7           | -57%     |
|                | NEW LISTINGS       | 3           | 9           | -67%     |
|                |                    |             |             |          |

# Compass New Jersey Monthly Market Insights

# Montclair

### NOVEMBER 2022

### Monthly Inventory





# Contracts By Price Range

## Listings By Price Range



COMPASS

 $\sim$   $\sim$   $\sim$   $\sim$   $\sim$ / / / / / / / //// | | | | | / ------

Compass makes no representations or warranties, express or implied, with respect to future market conditions or prices of residential product at the time the subject property or any competitive property is complete and ready for occupancy or with respect to any report, study, finding, recommendation or other information provided by Compass herein. Moreover, no warranty, express or implied, is made or should be assumed regarding the accuracy, adequacy, completeness, legality, reliability, merchantability or fitness for a particular purpose of any information, in part or whole, contained herein. All material is presented with the understandin